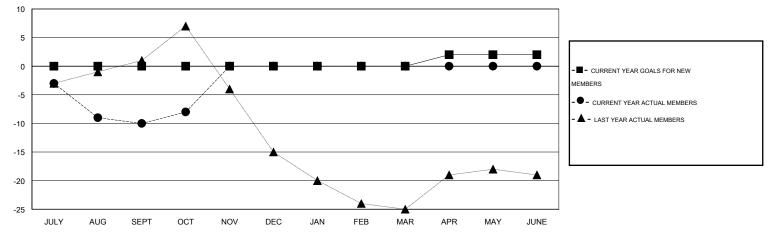

| QUARTER       | NEW CLUB<br>GOAL | NEW CLUBS | DROPPED<br>CLUBS | NET<br>GAIN/LOSS | QUARTER       | NEW MEMBER<br>GOAL | CHARTER AND<br>NEW MEMBERS<br>ADDED | DROPPED<br>MEMBERS |
|---------------|------------------|-----------|------------------|------------------|---------------|--------------------|-------------------------------------|--------------------|
| JULY/AUG/SEPT | 0                | 0         | 0                | 0                | JULY/AUG/SEPT | 0                  | 22                                  | 32                 |
| OCT/NOV/DEC   | 0                | 0         | 0                | 0                | OCT/NOV/DEC   | 0                  | 11                                  | 9                  |
| JAN/FEB/MAR   | 0                | 0         | 0                | 0                | JAN/FEB/MAR   | 0                  | 0                                   | 0                  |
| APR/MAY/JUNE  | 0                | 0         | 0                | 0                | APR/MAY/JUNE  | 2                  | 0                                   | 0                  |
|               |                  | GOALS AN  | D ACTUAL NE\     | W CLUBS CUM      | ULATIVE       |                    |                                     |                    |

## GOALS AND ACTUAL MEMBERS CUMULATIVE

| DROPPED CLUBS: 0                    |              | 19 CLUBS OF 48 ADDED 1 OR MORE<br>NEW MEMBERS | GENDER DISTRIBUTION<br>MALE 1,142 (80.25%) |              |           |
|-------------------------------------|--------------|-----------------------------------------------|--------------------------------------------|--------------|-----------|
| DROPPED MEMBERS                     |              |                                               | FEMALE                                     | 281 (19.75%) |           |
| DECEASED<br>CLUB CANCELLED<br>OTHER | 6<br>0<br>35 | CLICK HERE FOR HEALTH<br>ASSESSMENT DATA      | FAMILY UNIT MEMBERS                        |              | 189<br>93 |
| TOTAL                               | 41           |                                               | NON-HEAD OF HOUSEHOLD                      | )            | 96        |